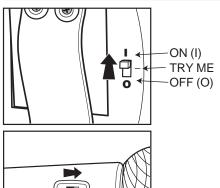

There is a TRY ME switch setting that allows the song to play for approximately 5—7 seconds instead of the full 24 seconds.

To switch to the longer song, turn ON (I) OFF (O) switch to ON (I).

Replace batteries when sounds become garbled or faint. ATTENTION: Non-alkaline batteries may not power this toy. Replace with alkaline batteries for longest life and best performance.

### Sing along with the microphone!

(A.) Move the switch on the bottom of the stand to the "ON" (I) position and (B.) press the button.

(C.) MICROPHONE: Move the switch to the "ON" (I) position. (D.) Sing along with the "real" microphone! Move microphone switch to the "OFF" (O) position when finished with play.