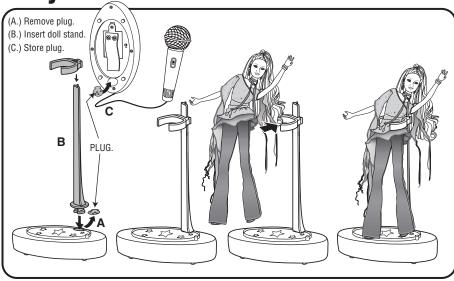

## Stand plays music!

(A.) Move the switch on the bottom of the stand to the "ON" (I) position and (B.) press the button on top.

Poseable arms and legs!

**STAND** 

BUTTON

MICROPHONE

Hear cool song: Lightning in a Bottle (Calitril Desalvol Ossoff)

### Sing along with the microphone!

(A.) Move the switch on the bottom of the stand to the "ON" (I) position and (B.) press the button.

(C.) MICROPHONE: Move the switch to the "ON" (I) position. (D.) Sing along with the "real" microphone! Move microphone switch to the "OFF" (O) position when finished with play.