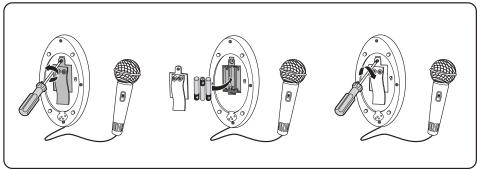

## **Battery Replacement**

Includes 3 AAA batteries, for demonstration purposes. For longer life use only alkaline batteries. Dispose of batteries safely. To replace batteries, use a Phillips head screwdriver (not included) to open battery door. Remove and set aside. Insert 3 "AAA" alkaline batteries as shown. Replace battery cover and screw closed.