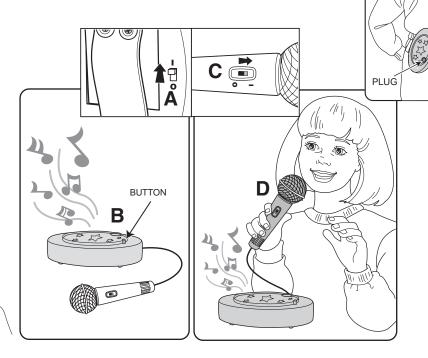

## Stand plays music!

(A.) Move the switch on the bottom of the stand to the "ON" (I) position and (B.) press the button on top.

Poseable arms and legs!

**STAND** 

BUTTON

MICROPHONE

Hear cool song: Lightning in a Bottle (Calitril Desalvol Ossoff)

### Sing along with the microphone!

(A.) Move the switch on the bottom of the stand to the "ON" (I) position and (B.) press the button.

(C.) MICROPHONE: Move the switch to the "ON" (I) position. (D.) Sing along with the "real" microphone! Move microphone switch to the "OFF" (O) position when finished with play.