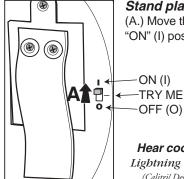

There is a TRY ME switch setting that allows the song to play for approximately 5—7 seconds instead of the full 24 seconds.

To switch to the longer song, turn ON (I) OFF (O) switch to ON (I).

Replace batteries when sounds become garbled or faint. ATTENTION: Non-alkaline batteries may not power this toy. Replace with alkaline batteries for longest life and best performance.

## Stand plays music!

(A.) Move the switch on the bottom of the stand to the "ON" (I) position and (B.) press the button on top.

Poseable arms and legs!

**STAND** 

BUTTON

MICROPHONE

Hear cool song: Lightning in a Bottle (Calitril Desalvol Ossoff)